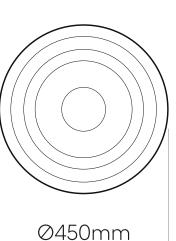

## LIGHTING DESCRIPTION

| LIGHTING DESCRIPTION |                                                           |
|----------------------|-----------------------------------------------------------|
| Size                 | dia. 450 mm, H 245 mm                                     |
|                      | dia. 17,7 inch, H 9,6 inch                                |
| Weigh                | 7,2 kg / 15,8 lb                                          |
| Material             | mouth-blown lead-free crystal<br>in clear and amber       |
| Mounting Materials   | aluminium black elox /<br>steel with black powder coating |
| Mounting Colors      | black                                                     |
| Protection           | IP 20                                                     |
| Nominal voltage      | 220-230V / A.C. 50-60 hz (EU)                             |
|                      | 100-120 V / A.C. 60 Hz (USA)                              |
| Class                | I. EU / I. USA                                            |