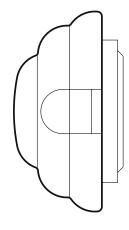

# **BLIMP** wall & ceiling lighting

Design by Big-Game All Bomma products are hand-made from mouth-blown lead-free crystal. Therefore any small bubbles, non-melts and irregularities in the glass are both proof and a characteristic feature of this traditional craft.

## LIGHTING DESCRIPTION

| LIGHTING DESCRIPTION |                                                           |
|----------------------|-----------------------------------------------------------|
| Size                 | dia. 450 mm, H 245 mm                                     |
|                      | dia. 17,7 inch, H 9,6 inch                                |
| Weigh                | 7,2 kg / 15,8 lb                                          |
| Material             | mouth-blown lead-free crystal<br>in clear and amber       |
| Mounting Materials   | aluminium black elox /<br>steel with black powder coating |
| Mounting Colors      | black                                                     |
| Protection           | IP 20                                                     |
| Nominal voltage      | 220-230V / A.C. 50-60 hz (EU)                             |
|                      | 100-120 V / A.C. 60 Hz (USA)                              |
| Class                | I. EU / I. USA                                            |