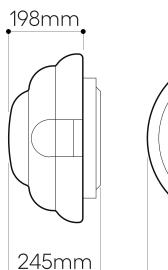

## LIGHTING DESCRIPTION

| LIGHTING DESCRIPTION |                                                           |
|----------------------|-----------------------------------------------------------|
| Size                 | dia. 450 mm, H 245 mm                                     |
|                      | dia. 17,7 inch, H 9,6 inch                                |
| Weigh                | 7,2 kg / 15,8 lb                                          |
| Material             | mouth-blown lead-free crystal<br>in clear and amber       |
| Mounting Materials   | aluminium black elox /<br>steel with black powder coating |
| Mounting Colors      | black                                                     |
| Protection           | IP 20                                                     |
| Nominal voltage      | 220-230V / A.C. 50-60 hz (EU)                             |
|                      | 100-120 V / A.C. 60 Hz (USA)                              |
| Class                | I. EU / I. USA                                            |