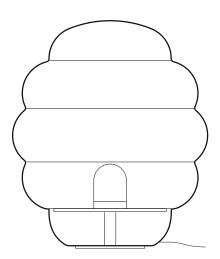

## **BLIMP** floor lamp large

Design by Big-Game All Bomma products are hand-made from mouth-blown lead-free crystal. Therefore any small bubbles, non-melts and irregularities in the glass are both proof and a characteristic feature of this traditional craft.

### LIGHTING DESCRIPTION

| Size               | dia. 600 mm, H 675 mm                                     |
|--------------------|-----------------------------------------------------------|
|                    | dia. 23,6 inch, H 26,57 inch                              |
| Cable              | black textile braid cable 1,8 m / 70,8 inch               |
| Weigh              | 38,5 kg / 84,7 lb                                         |
| Material           | mouth-blown lead-free crystal in clear and amber          |
| Mounting Materials | aluminium black elox /<br>steel with black powder coating |
| Mounting Colors    | black                                                     |
| Protection         | IP 20                                                     |
| Nominal voltage    | 220-230V / A.C. 50-60 hz (EU)                             |
|                    | 100-120 V / A.C. 60 Hz $(USA)$                            |
| Class              | II. EU / I. USA                                           |
|                    |                                                           |