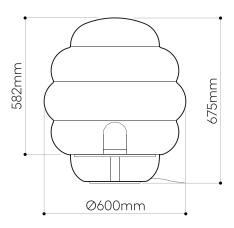

### LIGHTING DESCRIPTION

| Size               | dia. 600 mm, H 675 mm                                     |
|--------------------|-----------------------------------------------------------|
|                    | dia. 23,6 inch, H 26,57 inch                              |
| Cable              | black textile braid cable 1,8 m / 70,8 inch               |
| Weigh              | 38,5 kg / 84,7 lb                                         |
| Material           | mouth-blown lead-free crystal in clear and amber          |
| Mounting Materials | aluminium black elox /<br>steel with black powder coating |
| Mounting Colors    | black                                                     |
| Protection         | IP 20                                                     |
| Nominal voltage    | 220-230V / A.C. 50-60 hz (EU)                             |
|                    | 100-120 V / A.C. 60 Hz $(USA)$                            |
| Class              | II. EU / I. USA                                           |
|                    |                                                           |