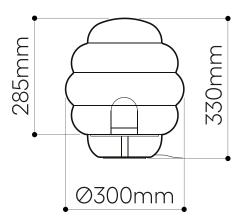

## LIGHTING DESCRIPTION

| Size               | dia. 300 mm, H 330 mm                                     |
|--------------------|-----------------------------------------------------------|
|                    | dia. 11,8 inch, H 13 inch                                 |
| Cable              | black textile braid cable 1,8 m / 70,8 inch               |
| Weigh              | 6,3 kg / 13,9 lb                                          |
| Material           | mouth-blown lead-free crystal in clear and amber          |
| Mounting Materials | aluminium black elox /<br>steel with black powder coating |
| Mounting Colors    | black                                                     |
| Protection         | IP 20                                                     |
| Nominal voltage    | 220-230V / A.C. 50-60 hz (EU)                             |
|                    | 100-120 V / A.C. 60 Hz (USA)                              |
| Class              | II. EU / I. USA                                           |
|                    |                                                           |