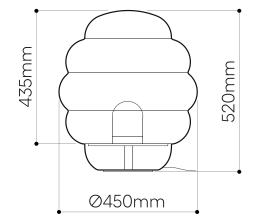

## LIGHTING DESCRIPTION

| Size               | dia. 450 mm, H 520 mm                                     |
|--------------------|-----------------------------------------------------------|
|                    | dia. 17,7 inch, H 20,5 inch                               |
| Cable              | black textile braid cable 1,8 m / 70,8 inch               |
| Weigh              | 20,5 kg / 45,1 lb                                         |
| Material           | mouth-blown lead-free crystal<br>in clear and amber       |
| Mounting Materials | aluminium black elox /<br>steel with black powder coating |
| Mounting Colors    | black                                                     |
| Protection         | IP 20                                                     |
| Nominal voltage    | 220-230V / A.C. 50-60 hz (EU)                             |
|                    | 100-120 V / A.C. 60 Hz (USA)                              |
| Class              | II. EU / I. USA                                           |