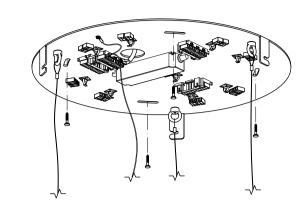

Slip the base-plate on the incoming power supply cable from the ceiling and attach using appropriate screws and wall-plugs, which are not included in the package. Select their size and type according to the material of your ceiling and the weight of the light fixture.

Shorten the cables to the required lengths (see the table on the other side). Thread them through the canopy so that the ends of the cables can be plugged into the terminal blocks. Fix the cables by tightening the screws into the rollers on the underside of the canopy.

Perform the wiring according to the diagram. The principle of installation is the same for all canopy sizes and shapes.

Lift the canopy onto the anchor plate and rotate it so that the three screws on the inside of the canopy slid into the recess in the supporting feet. If installing a rectangular canopy, slide it on the anchor plate in the direction of the arrow in the illustration.

Screw in the locking screw completely.