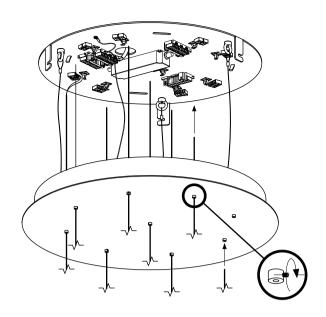

Shorten the cables to the required lengths (see the table on the other side). Thread them through the canopy so that the ends of the cables can be plugged into the terminal blocks. Fix the cables by tightening the screws into the rollers on the underside of the canopy.

Perform the wiring according to the diagram. The principle of installation is the same for all canopy sizes and shapes.

Lift the canopy onto the anchor plate and rotate it so that the three screws on the inside of the canopy slid into the recess in the supporting feet. If installing a rectangular canopy, slide it on the anchor plate in the direction of the arrow in the illustration.