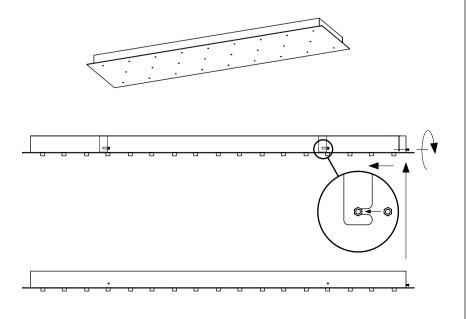

Slip the base-plate on the incoming power supply cable from the ceiling and attach using appropriate screws and wall-plugs, which are not included in the package. Select their size and type according to the material of your ceiling and the weight of the light fixture.

Shorten the cables to the required lengths (see the table on the other side). Thread them through the canopy so that the ends of the cables can be plugged into the terminal blocks. Fix the cables by tightening the screws into the rollers on the underside of the canopy.

Perform the wiring according to the diagram. The principle of installation is the same for all canopy sizes and shapes.

Lift the canopy onto the anchor plate and rotate it so that the three screws on the inside of the canopy slid into the recess in the supporting feet. If installing a rectangular canopy, slide it on the anchor plate in the direction of the arrow in the illustration.

Screw in the locking screw completely.