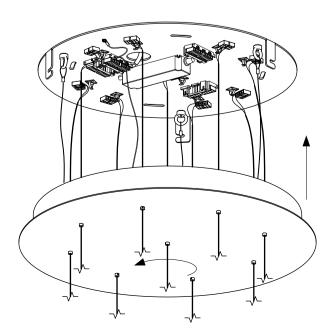

Perform the wiring according to the diagram. The principle of installation is the same for all canopy sizes and shapes.

Lift the canopy onto the anchor plate and rotate it so that the three screws on the inside of the canopy slid into the recess in the supporting feet. If installing a rectangular canopy, slide it on the anchor plate in the direction of the arrow in the illustration.

Screw in the locking screw completely.