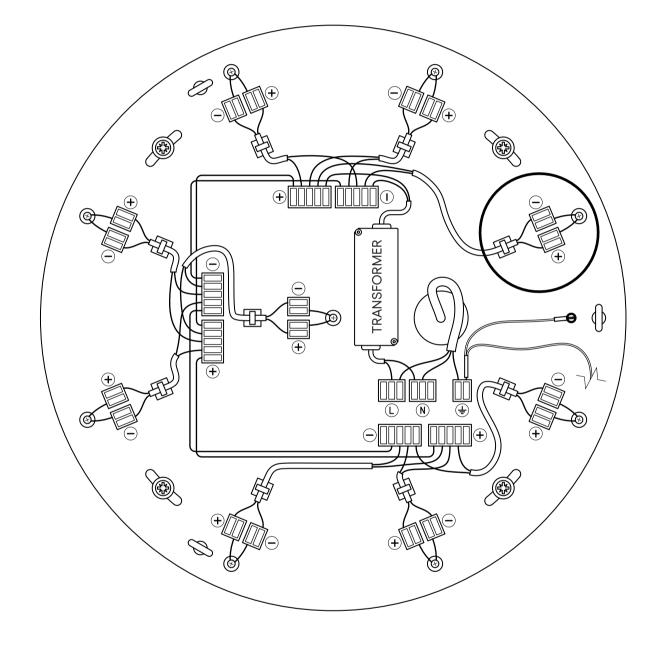

Perform the wiring according to the diagram. The principle of installation is the same for all canopy sizes and shapes.

Lift the canopy onto the anchor plate and rotate it so that the three screws on the inside of the canopy slid into the recess in the supporting feet. If installing a rectangular canopy, slide it on the anchor plate in the direction of the arrow in the illustration.