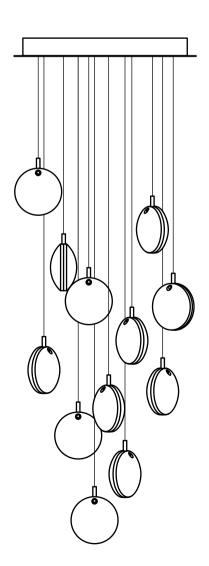

# oommo

12 pcs on Circular Canopy Layout and Cable Lengths Ø620

canopy height: 62 mm canopy weight: 12,5 kg total weight of this assembly: ~42,5 kg

#### monochromatic

- 1: 85cm
- 2: 146cm
- 3: 72cm 4: 108cm
- 5: 48cm
- 6: 74cm
- 7: 103cm 8: 131cm
- 9: 118cm
- 10: 95cm
- 11: 35cm 12: 60cm

| color mix - clear, white                                                                                                                                                       | color mix - red, white                                                                                                                                             |
|--------------------------------------------------------------------------------------------------------------------------------------------------------------------------------|--------------------------------------------------------------------------------------------------------------------------------------------------------------------|
| color mix - clear, white  1: 85cm (white) 2: 146cm (clear) 3: 72cm (clear) 4: 108cm (clear) 5: 48cm (clear) 6: 74cm (white) 7: 103cm (clear) 8: 131cm (white) 9: 118cm (white) | color mix - red, white  1: 85cm (white) 2: 146cm (red) 3: 72cm (red) 4: 108cm (red) 5: 48cm (red) 6: 74cm (white) 7: 103cm (red) 8: 131cm (white) 9: 118cm (white) |
| 10: 95cm (white)<br>11: 35cm (clear)<br>12: 60cm (white)                                                                                                                       | 10: 95cm (white)<br>11: 35cm (red)<br>12: 60cm (white)                                                                                                             |