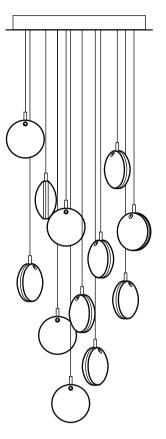

# oommo

12 pcs on Circular Canopy Layout and Cable Lengths Ø620

canopy height: 62 mm canopy weight: 12,5 kg total weight of this assembly: ~42,5 kg

#### monochromatic

- 1: 85cm
- 2: 146cm
- 3: 72cm 4: 108cm
- 5: 48cm
- 6: 74cm
- 7: 103cm 8: 131cm
- 9: 118cm
- 10: 95cm
- 11: 35cm 12: 60cm

| color mix - clear, white                                                                                                                                                       | color mix - red, white                                                                                                                                             |
|--------------------------------------------------------------------------------------------------------------------------------------------------------------------------------|--------------------------------------------------------------------------------------------------------------------------------------------------------------------|
| color mix - clear, white  1: 85cm (white) 2: 146cm (clear) 3: 72cm (clear) 4: 108cm (clear) 5: 48cm (clear) 6: 74cm (white) 7: 103cm (clear) 8: 131cm (white) 9: 118cm (white) | color mix - red, white  1: 85cm (white) 2: 146cm (red) 3: 72cm (red) 4: 108cm (red) 5: 48cm (red) 6: 74cm (white) 7: 103cm (red) 8: 131cm (white) 9: 118cm (white) |
| 10: 95cm (white)<br>11: 35cm (clear)<br>12: 60cm (white)                                                                                                                       | 10: 95cm (white)<br>11: 35cm (red)<br>12: 60cm (white)                                                                                                             |