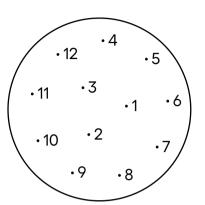

# oommo

12 pcs on Circular Canopy Layout and Cable Lengths Ø620

canopy height: 62 mm canopy weight: 12,5 kg total weight of this assembly: ~42,5 kg

#### monochromatic

- 1: 85cm
- 2: 146cm
- 3: 72cm 4: 108cm
- 5: 48cm
- 6: 74cm
- 7: 103cm 8: 131cm
- 9: 118cm
- 10: 95cm
- 11: 35cm 12: 60cm

| color mix - clear, white                                                                                                                                                       | color mix - red, white                                                                                                                                             |
|--------------------------------------------------------------------------------------------------------------------------------------------------------------------------------|--------------------------------------------------------------------------------------------------------------------------------------------------------------------|
| color mix - clear, white  1: 85cm (white) 2: 146cm (clear) 3: 72cm (clear) 4: 108cm (clear) 5: 48cm (clear) 6: 74cm (white) 7: 103cm (clear) 8: 131cm (white) 9: 118cm (white) | color mix - red, white  1: 85cm (white) 2: 146cm (red) 3: 72cm (red) 4: 108cm (red) 5: 48cm (red) 6: 74cm (white) 7: 103cm (red) 8: 131cm (white) 9: 118cm (white) |
| 10: 95cm (white)<br>11: 35cm (clear)<br>12: 60cm (white)                                                                                                                       | 10: 95cm (white)<br>11: 35cm (red)<br>12: 60cm (white)                                                                                                             |