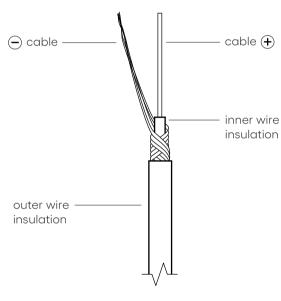

Shorten the cables to the required lengths (see the table on the other side). Thread them through the canopy so that the ends of the cables can be plugged into the terminal blocks. Fix the cables by tightening the screws into the rollers on the underside of the canopy.